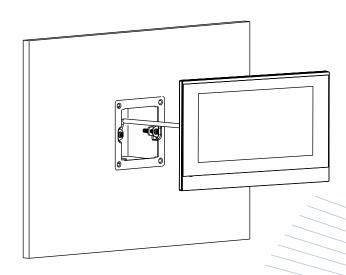

## 2 | Product Overview

PRODUCT OVERVIEW

3 Installation

INSTALLATION

Bottom box embedded into the wall

Step 1: All cables and cords go through the bottom box.

Step 2: Lock the wall bracket on bottom box with two M4×30 screws

Step 3: Connect all cables and cords to corresponding interfaces of device.

Step 4: Attach the device on wall bracket and lock it with bracket hook.