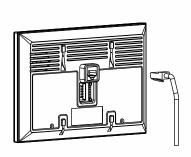

## 2 | Product Overview

PRODUCT OVERVIEW

3 Installation

INSTALLATION

Bottom box embedded into the wall

Step 1: All cables and cords go through the bottom box.

Step 2: Lock the wall bracket on bottom box with two M4×30 screws

Step 3: Connect all cables and cords to corresponding interfaces of device.

Step 4: Attach the device on wall bracket and lock it with bracket hook.