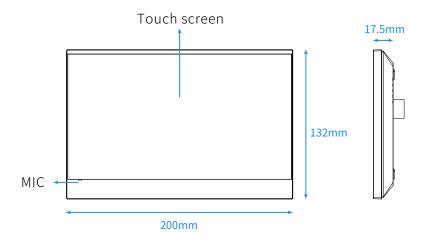

## 5 | Specifications

OS: Linux

Display: 7 Inch LCD

Resolution:1024×600

Input power: DC12V / 1A

PoE: Support

• Front panel: ABS

Working Temperature: -10°C ~ 55°C

• Working Humidity: 10%~95%RH

• Equipment: 200×132×17.5mm