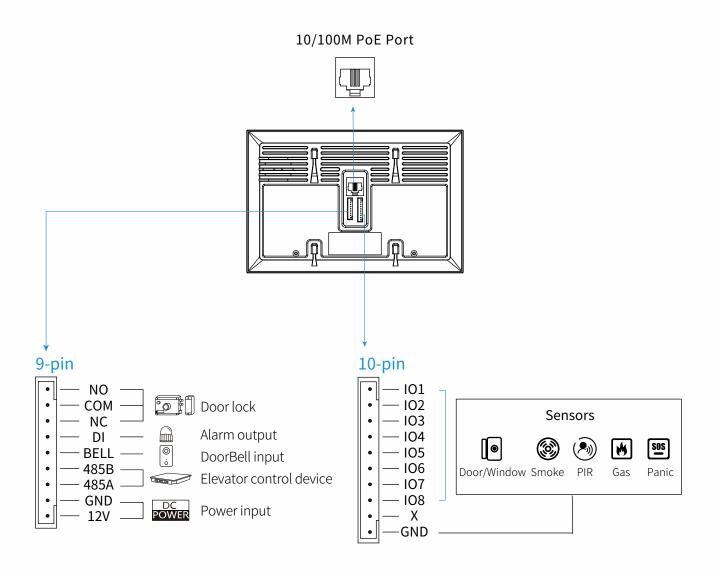

## 4 Interfaces

INTERFACES

- Pin NO/COM is connected to the cathode lock;
- Pin NC/COM is connected to anode lock or magnetic lock;
- GND is for common ground cable, the the ground cable of 485 and BELL devices MUST share GND with X67S to ensure stable communications.