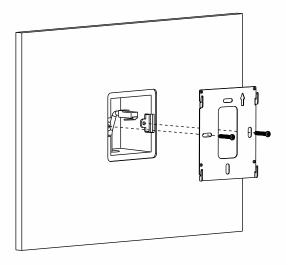

## 2 | Product Overview

PRODUCT OVERVIEW

3 Installation

INSTALLATION

Bottom box embedded into the wall

Step 1: All cables and cords go through the bottom box.

Step 2: Lock the wall bracket on bottom box with two M4×30 screws

Step 3: Connect all cables and cords to corresponding interfaces of device.

Step 4: Attach the device on wall bracket and lock it with bracket hook.