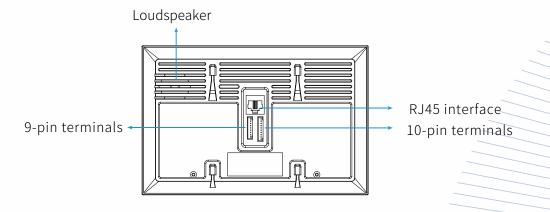

## 2 | Product Overview

PRODUCT OVERVIEW

3 Installation

INSTALLATION

Bottom box embedded into the wall

Step 1: All cables and cords go through the bottom box.

Step 2: Lock the wall bracket on bottom box with two M4×30 screws

## 4 Interfaces

INTERFACES

- Pin NO/COM is connected to the cathode lock;
- Pin NC/COM is connected to anode lock or magnetic lock;
- GND is for common ground cable, the the ground cable of 485 and BELL devices MUST share GND with X67S to ensure stable communications.