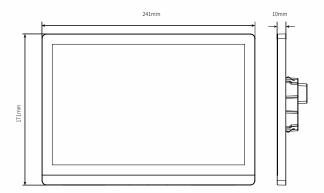

- Speaker: Dual speakers, 4Ω / 3W

• Microphone: -26dB

- Ethernet: 1×RJ45, 10/100Mbps self-adaptive
- 802.3af Power-over-Ethernet
- DC12V/1A connector (if not using PoE)
- Installation: Wall-mounted
- Dimension: 241×171×10 mm
- Working Humidity: ≤95%RH
- Working Temperature: -10°C ~ +55°C
- Storage Temperature: -40°C ~ +70°C