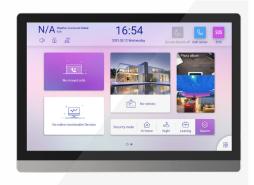

#### **Android Smart Home Indoor Monitor**

NEXhome I100 Android indoor monitor is a touch panel that can have 2-way video intercom with door phone by SIP protocol and control the smart home system of your home. The super-slim design and rich function make it perfect for every modern space.

### **Highlights**

- Android system
- 10-inch HD touchscreen and hands-free intercom
- Quad-core high performance CPU
- Ultra slim design and brand-new UI
- Connect up to 8 security sensors

- Install smart home app
- Build-in Wi-Fi
- Support PoE
- Zigbee Hub integrated (Optional)
- Easy to integrated with SIP systems and services